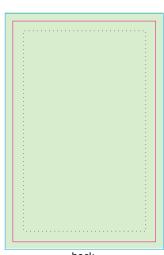

## individualized small card

create printing files in original size: scale 1:1

bleed:3mm/page

safety distance:4mm (to the final size) for all texts

color code: CMYK1 resolution: 300 dpi and/or vector graphics

fonts: convert into paths

printing files: solely as PDF (delete template, no colour control strips, no crop marks) format according to attached template(61 x 91 mm)

back