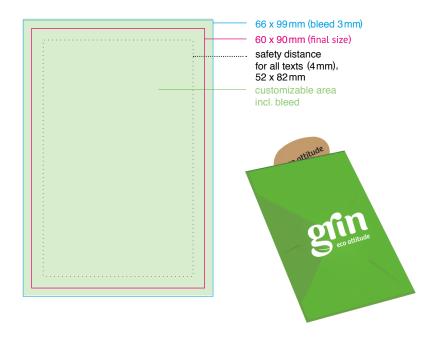

## Sticker for seed package (62 x 92 mm)

create printing files in original size: scale 1:1

bleed:3mm/page

safety distance:4mm (to the final size) for all texts

color code: CMYK1 resolution: 300 dpi and/or vector graphics

fonts: convert into paths

printing files: solely as PDF (delete template, no colour control strips, no crop marks) format according to attached template(66 x 99 mm)