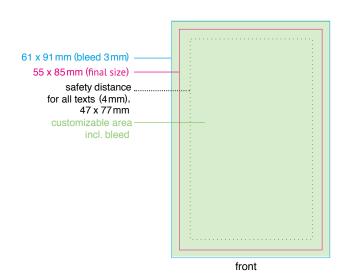

## individualized small card

create printing files in original size: scale 1:1

bleed:3mm/page

safety distance:4mm (to the final size) for all texts

color code: CMYK1 resolution: 300 dpi and/or vector graphics

fonts: convert into paths

printing files: solely as PDF (delete template, no colour control strips, no crop marks) format according to attached template(61 x 91 mm)

back