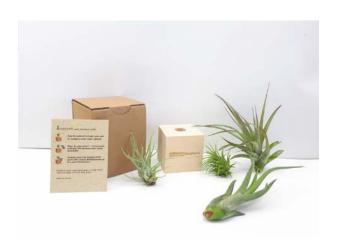

## Airplants in customized design

Cube size: 6,5 x 6,5 x 6,5 cm, engraving 1-side

Plant varieties: mix assortments

The plants pack without glueing on the cube

Engraving logo max. size: 4 x 4 cm

All in one single brown box with care instruction printed on grass paper