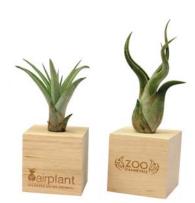

## Airplants Laser engraving

## Airplants in customized design

Cube size: 6,5 x 6,5 x 6,5 cm, engraving 1-side

Plant varieties: mix assortments

The plants pack without glueing on the cube

Engraving logo max. size: 4 x 4 cm

All in one single brown box with care instruction printed on grass paper