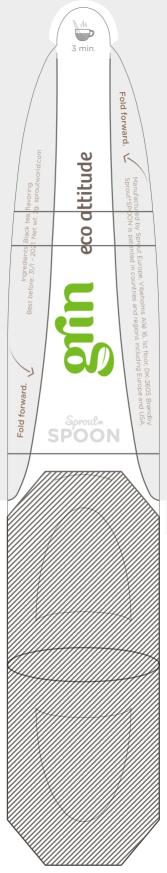

# **STEP 2 - DO THE ARTWORK**

Please note:

1 This text is unchangeable.

2 The Sprout SPOON logo may not be replaced. Must be in either grey, black or negative (white).

3 The sproutworld.com web addres may not be changed. Must be

in either grey, black or negative (white).

4 Not printable area.

# **THE ARTWORK**

Please note: 1 Recommended text 2 The Sprout SPOON logo may not be replaced. Must be in either grey, black or negative (white). 3 The sproutworld.com web address may not be changed. Must be in either grey, black or negative (white). 4 Not printable area.