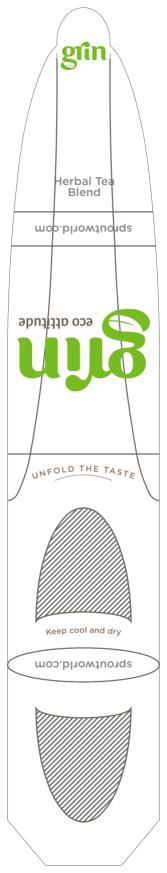

# **THE ARTWORK**

Please note: 1 Recommended text 2 The Sprout SPOON logo may not be replaced. Must be in either grey, black or negative (white). 3 The sproutworld.com web address may not be changed. Must be in either grey, black or negative (white). 4 Not printable area.