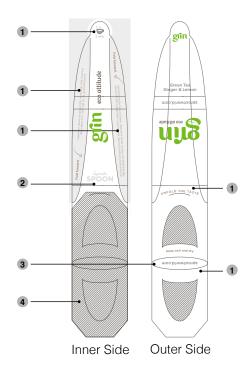

# **STEP 2 - DO THE ARTWORK**

Please note:

1 This text is unchangeable.

2 The Sprout SPOON logo may not be replaced. Must be in either grey, black or negative (white).

3 The sproutworld.com web addres may not be changed. Must be

in either grey, black or negative (white).

4 Not printable area.