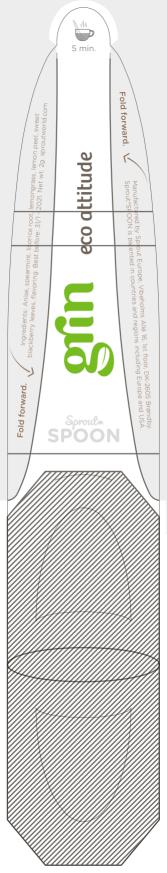

# **STEP 2 - DO THE ARTWORK**

Please note:

1 This text is unchangeable.

2 The Sprout SPOON logo may not be replaced. Must be in either grey, black or negative (white).

3 The sproutworld.com web addres may not be changed. Must be

in either grey, black or negative (white).

4 Not printable area.

# **THE ARTWORK**

Please note: 1 Recommended text 2 The Sprout SPOON logo may not be replaced. Must be in either grey, black or negative (white). 3 The sproutworld.com web address may not be changed. Must be in either grey, black or negative (white). 4 Not printable area.