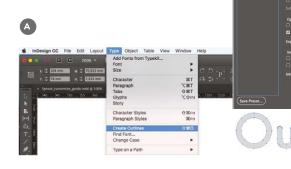

# **STEP 3 - SEND TO US**

Before you send the final artwork to us, make sure you have done the following:

- You have used the Sprout InDesign template to create your layout.
- All logos and illustrations are placed as EPS files.
- All colors are CMYK colors NO Pantone colors.
- All placed photos are high resolution with 300 dpi.
- All text is outlined as shown in Image A to the right.
- The print file format is a "Press Quality" PDF with bleeds and crop marks.
- When saving to PDF, set compatibility mode to Acrobat 6 (PDF 1.5) or higher, plus check the "Create Acrobat Layers" box as shown in Image B to the right.