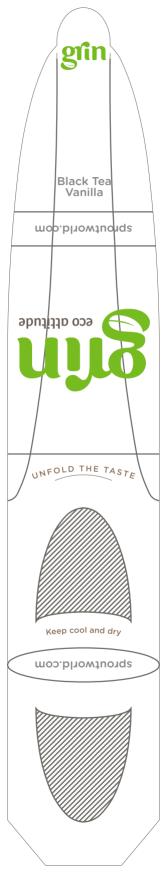

# FAQ - SPROUT SPOON TEMPLATES

– Can we change ground color of the gray color on the Inner Side? Yes.

Text and Logos:

- Which text should we keep?

You must keep "unfold the taste" + "keep cool and dry" + "sproutworld.com"

and the tea name e.g. "Black Tea Vanilla"

- Can we change font, color and the language of the text (like German)?

Yes.

- Are there any standards for the text?

Yes. We recommend that you always keep the text regarding expiration date

and content on your Sprout SPOON.

- Can we use our own logo?

Yes, of course. That's the point. Have fun using your own brand. :)