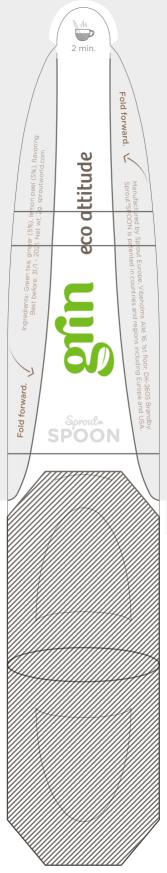

# **STEP 2 - DO THE ARTWORK**

Please note:

1 This text is unchangeable.

2 The Sprout SPOON logo may not be replaced. Must be in either grey, black or negative (white).

3 The sproutworld.com web addres may not be changed. Must be

in either grey, black or negative (white).

4 Not printable area.

# **THE ARTWORK**

Please note: 1 Recommended text 2 The Sprout SPOON logo may not be replaced. Must be in either grey, black or negative (white). 3 The sproutworld.com web address may not be changed. Must be in either grey, black or negative (white). 4 Not printable area.