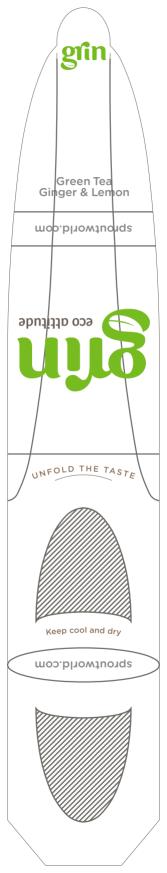

# FAQ - SPROUT SPOON TEMPLATES

– Can we change ground color of the gray color on the Inner Side? Yes.

Text and Logos:

- Which text should we keep?

You must keep "unfold the taste" + "keep cool and dry" + "sproutworld.com"

and the tea name e.g. "Black Tea Vanilla"

- Can we change font, color and the language of the text (like German)?

Yes.

- Are there any standards for the text?

Yes. We recommend that you always keep the text regarding expiration date

and content on your Sprout SPOON.

- Can we use our own logo?

Yes, of course. That's the point. Have fun using your own brand. :)