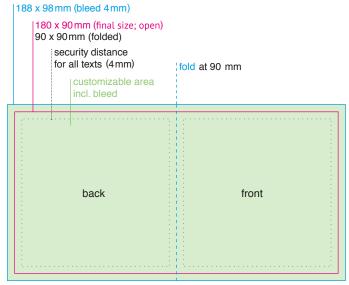

#### booklet

create printing files in original size: scale 1:1

bleed: 4mm/page

safety distance:4mm (to the final size/to the fold) for all texts color code:CMYK | resolution: 300 dpi and/or vector graphics

fonts: convert into paths

printing files: solely as PDF (delete template, no colour control strips, no crop marks) format according to attached template(188 x 98 mm)

outside

inside