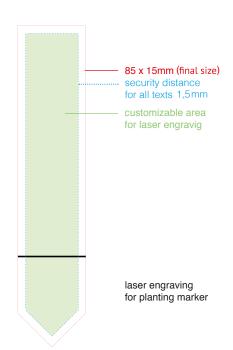

## Laser engraving

create printing files in original size: scale 1:1

bleed: no bleed is required

safety distance:1,5 mm (to the final size) for all texts

color code: RGB black/white I resolution: vector graphics only

fonts: convert into paths

printing files: solely as PDF (delete template, no colour control strips, no crop marks), format according to attached template(18 x 85 mm)