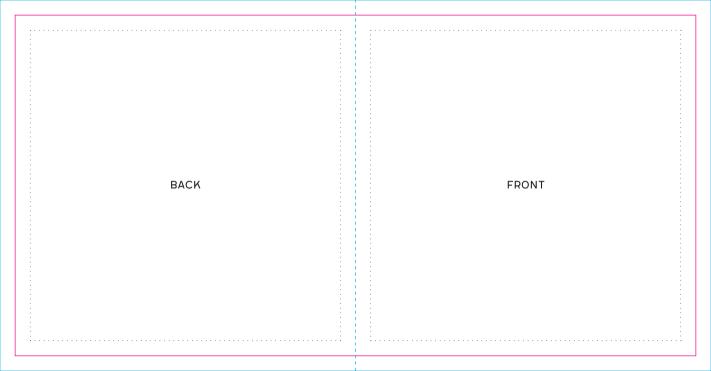

#### booklet

create printing files in original size: scale 1:1

bleed: 4mm/page

safety distance:4mm (to the final size/to the fold) for all texts color code:CMYK | resolution: 300 dpi and/or vector graphics

fonts: convert into paths

printing files: solely as PDF (delete template, no colour control strips, no crop marks) format according to attached template(188 x 98 mm)

outside

inside