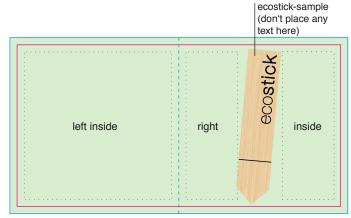

#### booklet

create printing files in original size: scale 1:1

bleed: 4mm/page

safety distance:4mm (to the final size/to the fold) for all texts color code:CMYK | resolution: 300 dpi and/or vector graphics

fonts: convert into paths

printing files: solely as PDF (delete template, no colour control strips, no crop marks) format according to attached template(188 x 98 mm)

outside

inside