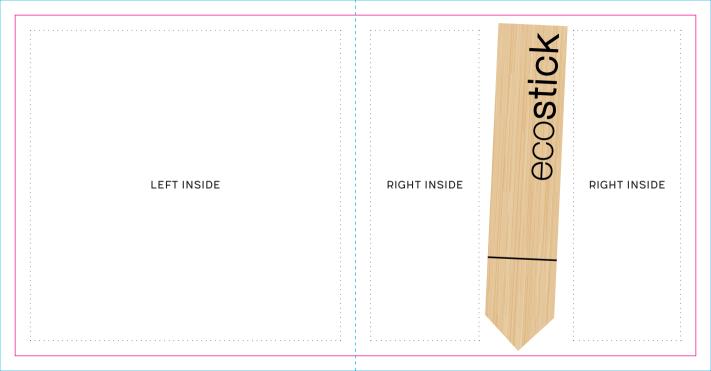

#### booklet

create printing files in original size: scale 1:1

bleed: 4mm/page

safety distance:4mm (to the final size/to the fold) for all texts color code:CMYK | resolution: 300 dpi and/or vector graphics

fonts: convert into paths

printing files: solely as PDF (delete template, no colour control strips, no crop marks) format according to attached template(188 x 98 mm)

outside

inside